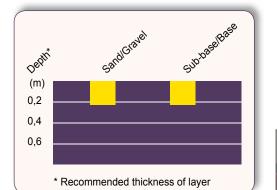

\* Minimum vibration levels measured to EN500-4

OPTION PAVING PAD
Code PPV-PAD400

m/mn

95 Hz

20°

6