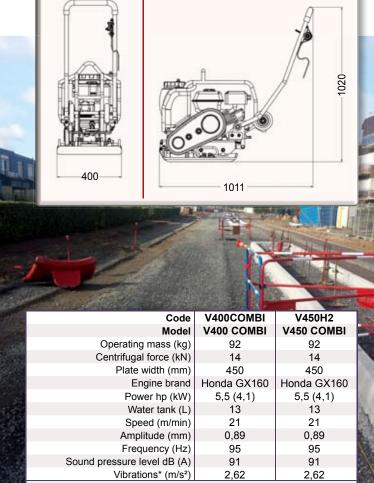

## V400 / V450 COMBI

THE "BEST-SELLER"

## Versatile forward plate compactor high performance

Premium asphalt plates feature a durable base plate for various applications. A true combination plate for various applications in the 85 kg weight class.

Designed for the compaction of granular and mixed materials with some cohesive content in confined areas such as parking lots, highway and bridge construction, next to structures, curbs, and abutments. This computer designed base plate has a tapered bottom and edges for high speed and excellent manoeuvrability.