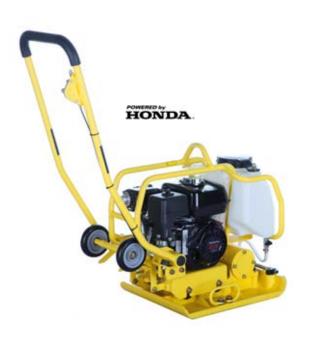

## Versatile forward plate compactor high performance

Premium asphalt plates feature a durable base plate for various applications. A true combination plate for various applications in the 85 kg weight class.

Designed for the compaction of granular and mixed materials with some cohesive content in confined areas such as parking lots, highway and bridge construction, next to structures, curbs, and abutments. This computer designed base plate has a tapered bottom and edges for high speed and excellent manoeuvrability.

## Features and benefits

- Straight, centre-mounted guide handle offers superior manoeuvrability and can be lowered within inches of the surface to operate plate under obstacles and form work.
- Many lifting points and front lift cage offer easier loading and unloading for operator convenience.
- Compact design, easy to use, cast bottom plate.
- Smooth and flexible.
- Throttle mounted on the operating handle.