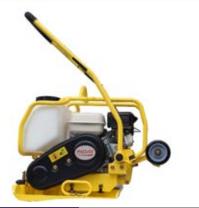

## V400 / V450 COMBI

THE "BEST-SELLER"

## Versatile forward plate compactor high performance

Premium asphalt plates feature a durable base plate for various applications. A true combination plate for various applications in the 85 kg weight class.

Designed for the compaction of granular and mixed materials with some cohesive content in confined areas such as parking lots, highway and bridge construction, next to structures, curbs, and abutments. This computer designed base plate has a tapered bottom and edges for high speed and excellent manoeuvrability.