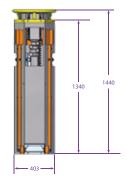

#### Rough dimensions & weight

| Dimensions min. | mm | 403 X 403 X 1440   |
|-----------------|----|--------------------|
| Dimensions max. | mm | 2372 X 2058 X 4300 |
| Total weight    | Kg | 83                 |