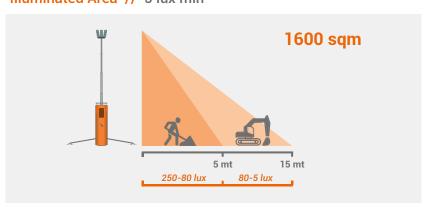

|      | 360°         |
|-----------------------|------|--------------|
| Floodlight            | W    | 6 X 50 W     |
| Lamps                 |      | LED          |
| Inlet plug            | A/V  | 16 /230      |
| Outlet socket         | A/V  | 16 /230      |
| Wind stability        | Km/h | 110          |
| IP level              |      | 65           |
| Operating temperature | C°   | -30° to +45° |



# NO FUEL COSTS



# **NO EMISSIONS**



## **NO NOISE EMISSIONS**



## **NO MAINTENANCE**



Up to 10 LUX S10 can be connected in series to an external power source such as 4KW generator or main

\*according with rated output and electric specs



Up to 6 LUX S10 can be connected in series to a lighting tower with 3.5 kVA outlet socket

### Illuminated Area // 5 lux min