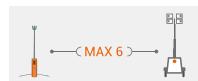

## **NO MAINTENANCE**

Up to 10 LUX S10 can be connected in series to an external power source such as 4KW generator or main

\*according with rated output and electric specs

Up to 6 LUX S10 can be connected in series to a lighting tower with 3.5 kVA outlet socket