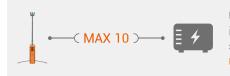

## **NO MAINTENANCE**

Up to 10 LUX S10 can be connected in series to an external power source such as 4KW generator or main

\*according with rated output and electric specs

Up to 6 LUX S10 can be connected in series to a lighting tower with 3.5 kVA outlet socket