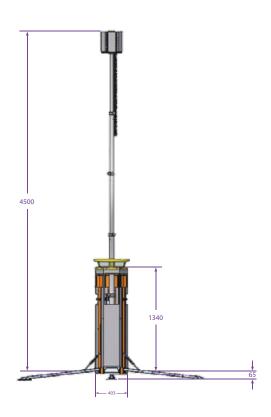

#### Rough dimensions & weight

| Dimensions min. | mm | 403 X 403 X 1440   |
|-----------------|----|--------------------|
| Dimensions max. | mm | 2372 X 2058 X 4300 |
| Total weight    | Kg | 83                 |

#### **Features**

| Rotation              |      | 360°         |
|-----------------------|------|--------------|
| Floodlight            | W    | 6 X 50 W     |
| Lamps                 |      | LED          |
| Inlet plug            | A/V  | 16 /230      |
| Outlet socket         | A/V  | 16 /230      |
| Wind stability        | Km/h | 110          |
| IP level              |      | 65           |
| Operating temperature | C°   | -30° to +45° |